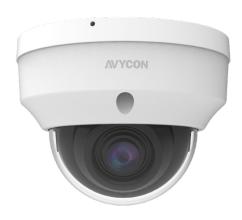

## 5MP HD-TVI FIXED VANDAL DOME CAMERA

5MP HDI-TVI FIXED VANDAL DOME CAMERA WITH HD OVER COAX FEATURES

Our Second Generation HD-TVI Series continues providing the quality expected from the AVYCON brand. This 5MP camera includes an upgraded Smart IR LED array, new DIP switch design for easily changing video formats (HD-TVI, CVI, AHD and Analog), and 3-axis lens control. With the newest generation chipset and board design, we have also increased power efficiency with a possible 20% savings in consumption. Also standard with this series is Digital NR, AGC, DWDR, and BLC capabilities along with IP67 outdoor rating and an IK10 vandal proof rating.

### **FUNCTIONS**

- 5MP (2592 x 1944)
- Fixed 2.8 mm Lens
- HD-TVI / CVI / AHD / CVBS (Analog)
- Easy-to-Use DIP Switch to Change Formats
- True Day / Night
- Smart IR Illumination Up to 66ft.
- Digital NR
- DWDR
- IP67 Outdoor Rating
- IK10 Vandal Proof Rating
- DC 12V (±10%, 4W Consumption)
- NDAA Compliant