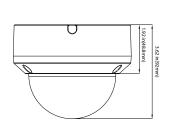

### **DIMENSIONS**

Unit: inch (mm)

# **SPECIFICATIONS**

| CAMERA                       |                                                                                                                     |
|------------------------------|---------------------------------------------------------------------------------------------------------------------|
| Image Sensor                 | 1/2.7" Progressive Scan CMOS                                                                                        |
| Resolution                   | 5MP                                                                                                                 |
| Image Size                   | 2592 x 1944                                                                                                         |
| Video Output                 | 1-channel BNC Video Output                                                                                          |
| Image System                 | PAL / NTSC                                                                                                          |
| Electronic Shutter           | 1/15s to 1/50,000s                                                                                                  |
| IR Distance                  | Up to 66ft (20m)                                                                                                    |
|                              | HD-TVI / AHD / CVI / CVBS (Analog)                                                                                  |
| Frame Rate                   | 5AHD/5TVI: 5MP @20fps (NTSC / PAL), AHD/CVI/TVI: 4MP @30fps (NTSC) / @25fps (PAL), 2MP @30fps (NTSC) / @25fps (PAL) |
| Min. Illumination            | 0.05luxF1.2(AGC ON), 0Lux with IR ON                                                                                |
| Lens                         | Fixed 2.8mm Lens                                                                                                    |
| Horizontal Field of View     | 92.8°                                                                                                               |
| Lens Mount                   | M12                                                                                                                 |
| S/N Ratio                    | 39dB                                                                                                                |
| Function Control             | OSD, Control over Coax (UTC)                                                                                        |
| IMAGE                        |                                                                                                                     |
| Day & Night                  | EXT / Auto / Color / BW ( Black and White)                                                                          |
| Digital WDR                  |                                                                                                                     |
| Digital NR                   | Yes (2D DNR)                                                                                                        |
| Auto Gain Control (AGC)      | Yes                                                                                                                 |
| Auto White Balance (AWB)     |                                                                                                                     |
| Backlight Compensation (BLC) | Yes                                                                                                                 |
| Edge Brightness Compensation | Yes                                                                                                                 |
| Defog                        | No                                                                                                                  |
| HLC                          | No                                                                                                                  |
| Sharpness                    | Yes                                                                                                                 |
| Mirror Image                 |                                                                                                                     |
| Smart IR (Anti-SAT)          | Yes                                                                                                                 |
| Image Setting                | Yes                                                                                                                 |
| Defect Correction            | Auto / Manual                                                                                                       |
| GENERAL                      |                                                                                                                     |
| Angle Adjustment             |                                                                                                                     |
|                              | DC 12V (±10%)                                                                                                       |
| Power Consumption            |                                                                                                                     |
| Ingress Protection           |                                                                                                                     |
|                              | IK10                                                                                                                |
|                              | -22°~131° F (-30°~55° Celcius)                                                                                      |
| Dimensions                   | Ø4.76" x 3.62" (Ø121mm x 92mm)                                                                                      |