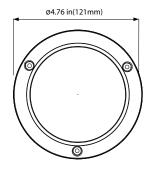

### **DIMENSIONS**

Unit: inch (mm)

# **SPECIFICATIONS**

| CAMERA                       |                                                                                                                     |
|------------------------------|---------------------------------------------------------------------------------------------------------------------|
| Image Sensor                 | 1/2.7" Progressive Scan CMOS                                                                                        |
| Resolution                   | 5MP                                                                                                                 |
| Image Size                   | 2592 x 1944                                                                                                         |
| Video Output                 | 1-channel BNC Video Output                                                                                          |
| Image System                 | PAL / NTSC                                                                                                          |
| Electronic Shutter           | 1/15s to 1/50,000s                                                                                                  |
| IR Distance                  | Up to 66ft (20m)                                                                                                    |
|                              | HD-TVI / AHD / CVI / CVBS (Analog)                                                                                  |
| Frame Rate                   | 5AHD/5TVI: 5MP @20fps (NTSC / PAL), AHD/CVI/TVI: 4MP @30fps (NTSC) / @25fps (PAL), 2MP @30fps (NTSC) / @25fps (PAL) |
| Min. Illumination            | 0.05luxF1.2(AGC ON), 0Lux with IR ON                                                                                |
| Lens                         | Fixed 2.8mm Lens                                                                                                    |
| Horizontal Field of View     | 92.8°                                                                                                               |
| Lens Mount                   | M12                                                                                                                 |
| S/N Ratio                    | 39dB                                                                                                                |
| Function Control             | OSD, Control over Coax (UTC)                                                                                        |
| IMAGE                        |                                                                                                                     |
| Day & Night                  | EXT / Auto / Color / BW ( Black and White)                                                                          |
| Digital WDR                  |                                                                                                                     |
| Digital NR                   | Yes (2D DNR)                                                                                                        |
| Auto Gain Control (AGC)      | Yes                                                                                                                 |
| Auto White Balance (AWB)     |                                                                                                                     |
| Backlight Compensation (BLC) | Yes                                                                                                                 |
| Edge Brightness Compensation | Yes                                                                                                                 |
| Defog                        | No                                                                                                                  |
| HLC                          | No                                                                                                                  |
| Sharpness                    | Yes                                                                                                                 |
| Mirror Image                 |                                                                                                                     |
| Smart IR (Anti-SAT)          | Yes                                                                                                                 |
| Image Setting                | Yes                                                                                                                 |
| Defect Correction            | Auto / Manual                                                                                                       |
| GENERAL                      |                                                                                                                     |
| Angle Adjustment             |                                                                                                                     |
|                              | DC 12V (±10%)                                                                                                       |
| Power Consumption            |                                                                                                                     |
| Ingress Protection           |                                                                                                                     |
|                              | IK10                                                                                                                |
|                              | -22°~131° F (-30°~55° Celcius)                                                                                      |
| Dimensions                   | Ø4.76" x 3.62" (Ø121mm x 92mm)                                                                                      |